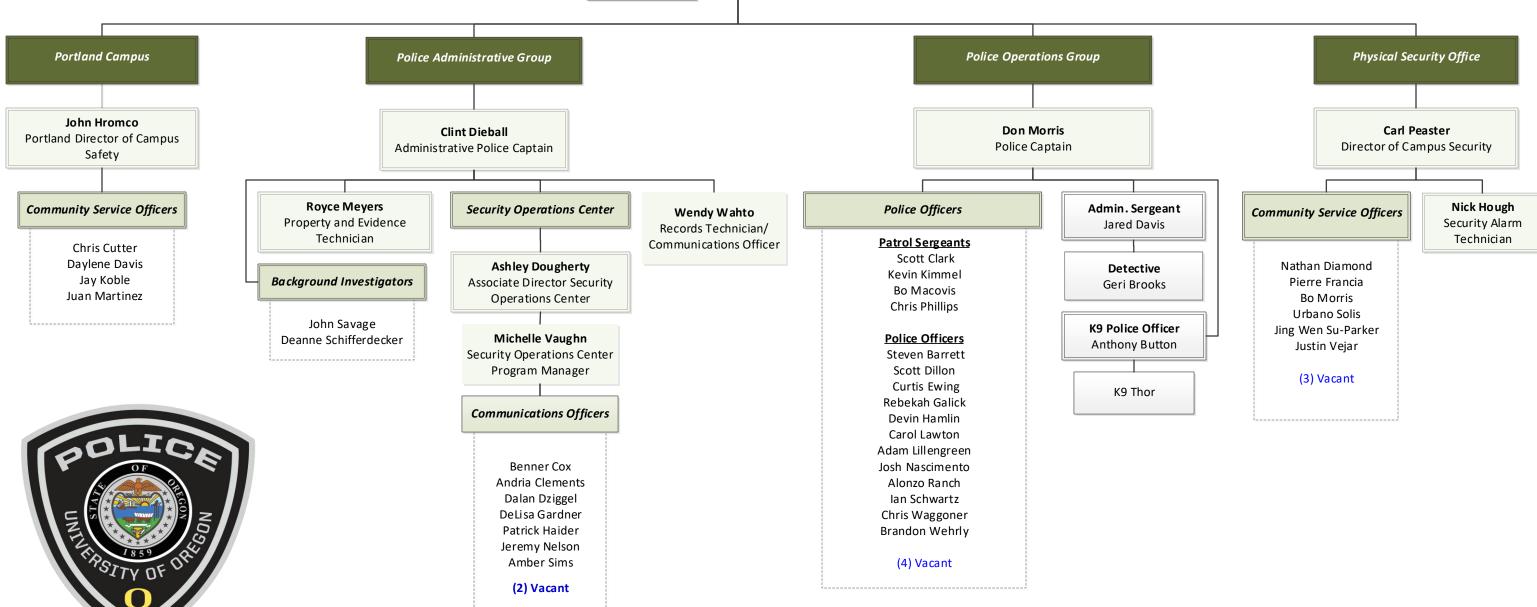

The University of Oregon Police Department is committed to excellence in campus law enforcement and is dedicated to the people, culture, traditions and diversity of our community. In order to protect life and property, preserve the peace, prevent crime and reduce the fear of crime, the department provides inclusive, community-oriented and trust-based services with compassion and understanding, performing campus law enforcement with accountability, integrity and vision.

The University of Oregon Police Department is part of the Safety and Risk Services (SRS) Division. The mission of SRS is to collaborate with the campus community to safeguard human health and reduce the University's vulnerability to conditions adversely affecting its ability to fulfill the core mission.